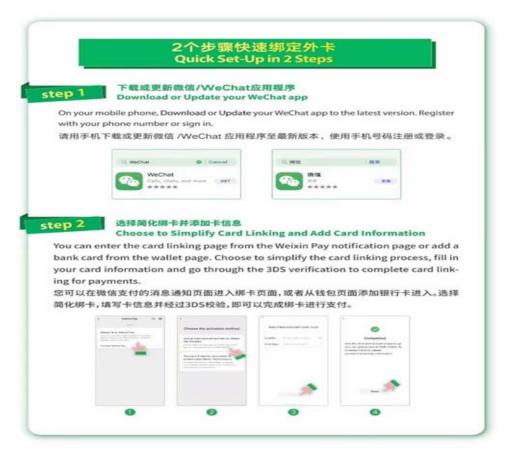

### 填写身份信息和绑卡 Fill in your identity information and add a card

在「钱包」内,点击「添加银行卡」,进入身份信息填写及 绑定外卡流程。用户需要查看《微信支付用户服务协议及隐 私政策》并点击"同意",进入下一步,按照页面操作填写 或勾选身份信息,继续点击"下一步"添加外卡,按照提示 操作,即可以完成开通。

In Wallet, tap Add a Card. Read the Weixin Pay User Service Agreement and Privacy Policy and tap Agree. Follow the steps on the screen to fill in your identity information. Tap Next to add your card. Follow the instructions on the screen to complete the process.