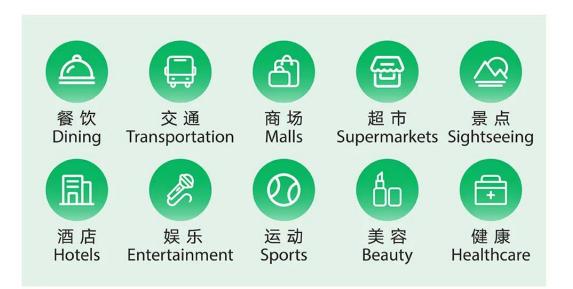

|



▶ 在微信内选择「我」-「设置」-「通用」-「辅助功能」-「启 用微信支付」。

At the bottom, tap Me - Settings - General - Tools - Weixin Pay. Tap Enable.

▶ 在微信内扫描二维码开通。

On the top corner, tap +, then tap **Scan** to scan the following QR code. Tap **Enable**.





### 填写身份信息和绑卡 Fill in your identity information and add a card

在「钱包」内,点击「添加银行卡」,进入身份信息填写及 绑定外卡流程。用户需要查看《微信支付用户服务协议及隐 私政策》并点击"同意",进入下一步,按照页面操作填写 或勾选身份信息,继续点击"下一步"添加外卡,按照提示 操作,即可以完成开通。

In Wallet, tap Add a Card. Read the Weixin Pay User Service Agreement and Privacy Policy and tap Agree. Follow the steps on the screen to fill in your identity information. Tap Next to add your card. Follow the instructions on the screen to complete the process.





### Updated by Weixin Pay on 1 March 2024:







### 国际卡使用场景 Where can you use Weixin Pay?





### 常见问题 Frequently Asked Questions



### Q: What documents can I use to set up Weixin Pay?

A:

• Passport or People's Republic of China Foreign Permanent Resident ID Card.

• Mainland Travel Permit or Residence Permit for Hong Kong SAR, Macau SAR and Taiwan Residents.

### Q: Do I need a Chinese Mainland (+86) phone number?

A: No. You can use your international phone number as long as it can receive SMS verification codes.

# Q: What kind of transactions does Weixin Pay currently support for international cards?

A: Currently, international cards can be used for everyday purchases within the Chinese Mainland. However, international cards do not support certain features such as red packets and money transfers etc. Please refer to the payment page for specific instructions.

### Q: I