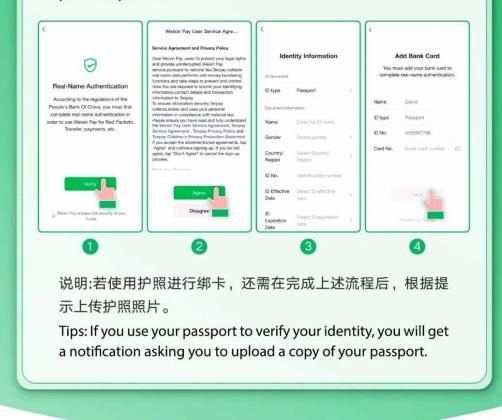

### Guide to Add and Use International Cards with Weixin Pay:

| 微信/WeChat应用程序<br>r Update your WeChat app<br>eChat应用程序至最新版本,使                   |                                            |
|---------------------------------------------------------------------------------|--------------------------------------------|
| ؛Chat应用程序至最新版本.使                                                                |                                            |
|                                                                                 | 用手机下载或更新微信/We                              |
|                                                                                 | 手机号码注册或登录。                                 |
| <b>oad</b> or <b>Update</b> your WeChat app<br>ith your phone number or sign in |                                            |
|                                                                                 |                                            |
| Q 微信   搜索                                                                       | VeChat S Cancel                            |
| 微信 社交 安教                                                                        | WeChat<br>Calls, chats, and more GET       |
| ****                                                                            | ****                                       |
|                                                                                 |                                            |
| 付入口<br>d Weixin Pay                                                             | p2<br>找到微信支付<br>Where to fin               |
| u weixii'r dy                                                                   | Where to him                               |
| ]                                                                               | 击「我」-「服务」-「钱包」<br>n Ma - Sanvisos - Wallot |
|                                                                                 |                                            |
| ⊯⇒ [√] ⊂<br>Money Wallet                                                        | + Status                                   |
| > Financial Services                                                            | ces                                        |
| Card Repay Wealth Insurance                                                     | rites                                      |
|                                                                                 | s & Offers > Grade & Offers                |
| Daily Services                                                                  | er Gallery > 😕 Sticker Gallery             |
|                                                                                 |                                            |
| Mobile Top     Utilities     QQ Coins     Pu     Up     Sen                     | ngs 💮 Settings                             |
| Mobile Top Utilities QQ Coins Pu                                                | ngs                                        |
| Money Wall<br>Awaiting Ve<br>Financial Services                                 | p Me - Services - Wallet                   |

▶ 在微信内选择「我」-「设置」-「通用」-「辅助功能」-「启 用微信支付」。

At the bottom, tap Me - Settings - General - Tools - Weixin Pay. Tap Enable.

▶ 在微信内扫描二维码开通。

On the top corner, tap +, then tap **Scan** to scan the following QR code. Tap **Enable**.

### 填写身份信息和绑卡 Fill in your identity information and add a card

在「钱包」内,点击「添加银行卡」,进入身份信息填写及 绑定外卡流程。用户需要查看《微信支付用户服务协议及隐 私政策》并点击"同意",进入下一步,按照页面操作填写 或勾选身份信息,继续点击"下一步"添加外卡,按照提示 操作,即可以完成开通。

In Wallet, tap Add a Card. Read the Weixin Pay User Service Agreement and Privacy Policy and tap Agree. Follow the steps on the screen to fill in your identity information. Tap Next to add your card. Follow the instructions on the screen to complete the process.