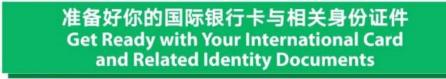

### 填写身份信息和绑卡 Fill in your identity information and add a card

在「钱包」内,点击「添加银行卡」,进入身份信息填写及 绑定外卡流程。用户需要查看《微信支付用户服务协议及隐 私政策》并点击"同意",进入下一步,按照页面操作填写 或勾选身份信息,继续点击"下一步"添加外卡,按照提示 操作,即可以完成开通。

In Wallet, tap Add a Card. Read the Weixin Pay User Service Agreement and Privacy Policy and tap Agree. Follow the steps on the screen to fill in your identity information. Tap Next to add your card. Follow the instructions on the screen to complete the process.