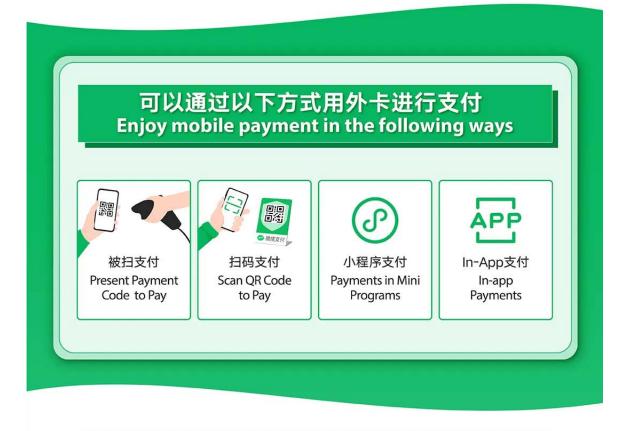

# Q: What kind of transactions does Weixin Pay currently support for international cards?

A: Currently, international cards can be used for everyday purchases within the Chinese Mainland. However, international cards do not support certain features such as red packets and money transfers etc. Please refer to the payment page for specific instructions.